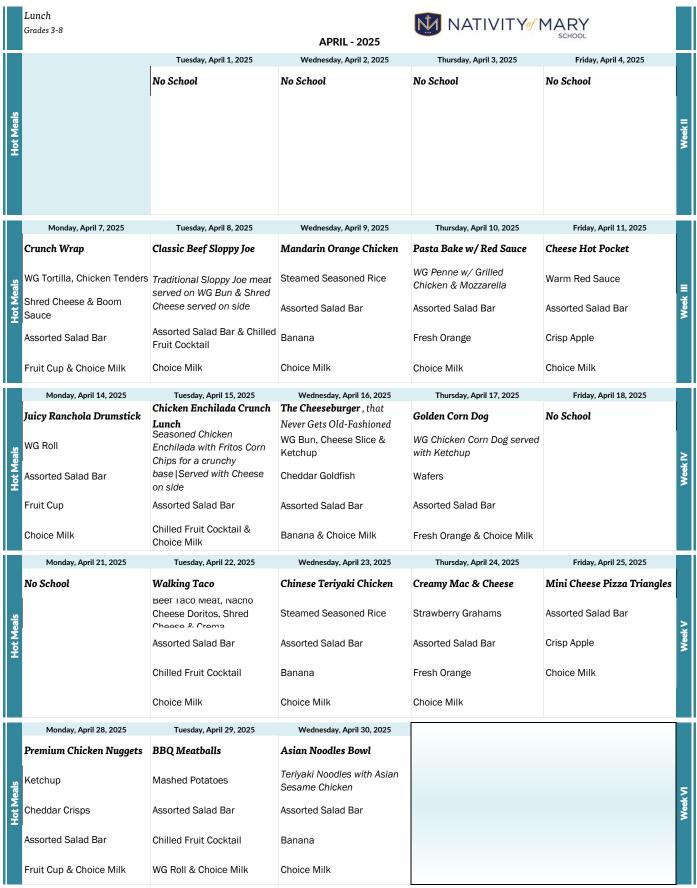

Skim & 1% milk served daily.

All bread /bread products /chips /tortillas /pastas listed in the menu are whole grain products

This menu is 100% pork-free. All rice dishes /rice products are made of whole grain brown rice.